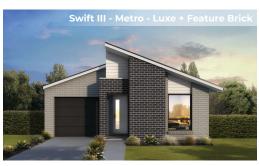

## **Swift III**

Home Design

### **SWIFT III**

### **SWIFT III HOME FEATURES:**

- · Designed to suit 10m x 28m lots
- Zero lot compatible
- · Master bedroom to front with WIR & Ensuite
- · 4 generously sized bedrooms
- Functional design with options to add WIP, alfresco and more
- · Open plan kitchen, living & dining