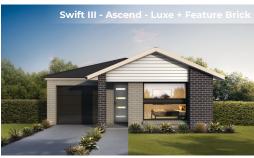

### **SWIFT III**

### **SWIFT III HOME FEATURES:**

- · Designed to suit 10m x 28m lots
- Zero lot compatible
- · Master bedroom to front with WIR & Ensuite
- · 4 generously sized bedrooms
- Functional design with options to add WIP, alfresco and more
- · Open plan kitchen, living & dining