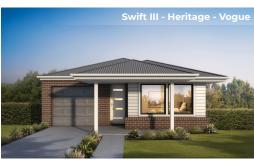

## **Swift III**

Home Design

### **SWIFT III**

### **SWIFT III HOME FEATURES:**

- · Designed to suit 10m x 28m lots
- Zero lot compatible
- · Master bedroom to front with WIR & Ensuite
- · 4 generously sized bedrooms
- Functional design with options to add WIP, alfresco and more
- · Open plan kitchen, living & dining