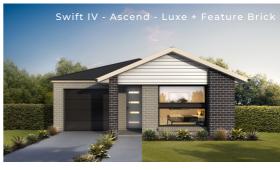

## Swift IV Home Design

## **SWIFT IV**

### **SWIFT I HOME FEATURES:**

- Designed to suit 10m x 30m lots
- Zero lot compatible
- Generous main bedroom with ensuite and walk in robe
- Additional 3 generously sized bedrooms
- Open plan kitchen, living & dining
- Second Living room located away from kitchen/family/dining
- Direct access from garage to home