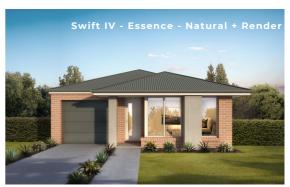

## Swift IV Home Design

## **SWIFT IV**

### **SWIFT I HOME FEATURES:**

- Designed to suit 10m x 30m lots
- Zero lot compatible
- Generous main bedroom with ensuite and walk in robe
- Additional 3 generously sized bedrooms
- Open plan kitchen, living & dining
- Second Living room located away from kitchen/family/dining
- Direct access from garage to home