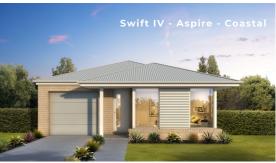

## Swift IV Home Design

## **SWIFT IV**

### **SWIFT I HOME FEATURES:**

- Designed to suit 10m x 30m lots
- Zero lot compatible
- Generous main bedroom with ensuite and walk in robe
- Additional 3 generously sized bedrooms
- Open plan kitchen, living & dining
- Second Living room located away from kitchen/family/dining
- Direct access from garage to home