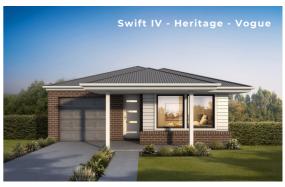

## Swift IV Home Design

## **SWIFT IV**

### **SWIFT I HOME FEATURES:**

- Designed to suit 10m x 30m lots
- Zero lot compatible
- Generous main bedroom with ensuite and walk in robe
- Additional 3 generously sized bedrooms
- Open plan kitchen, living & dining
- Second Living room located away from kitchen/family/dining
- Direct access from garage to home