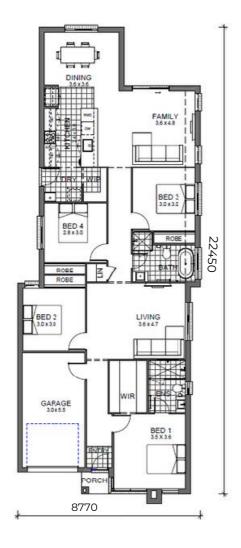

### **FLOOR PLAN:**

### **SWIFT III HOME FEATURES:**

- · Designed to suit 10m x 28m lots
- Zero lot compatible
- · Master bedroom to front with WIR & Ensuite
- · 4 generously sized bedrooms
- Functional design with options to add WIP, alfresco and more
- · Open plan kitchen, living & dining