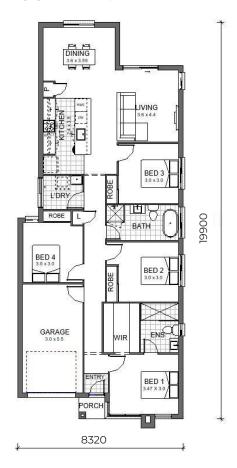

### **SWIFT III**

### **FLOOR PLAN:**

### **SWIFT III HOME FEATURES:**

- · Designed to suit 10m x 28m lots
- Zero lot compatible
- · Master bedroom to front with WIR & Ensuite
- · 4 generously sized bedrooms
- Functional design with options to add WIP, alfresco and more
- · Open plan kitchen, living & dining