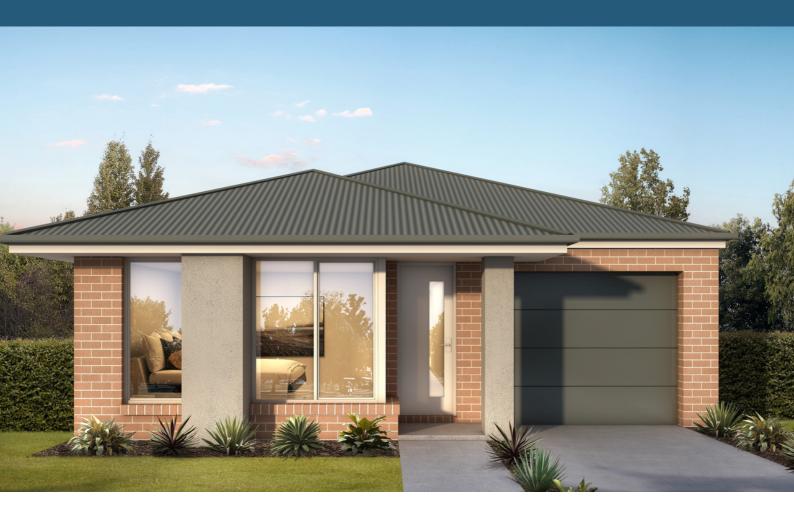

## **Swift III**

Home Design

### **SWIFT III**

### **SWIFT III HOME FEATURES:**

- · Designed to suit 10m x 28m lots
- Zero lot compatible
- · Master bedroom to front with WIR & Ensuite
- · 4 generously sized bedrooms
- Functional design with options to add WIP, alfresco and more
- · Open plan kitchen, living & dining