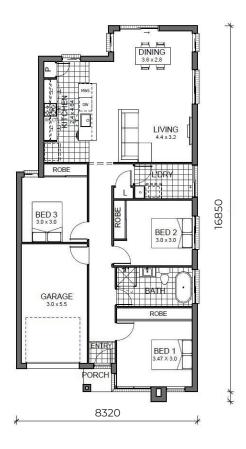

#### **SWIFT I FLOOR PLAN:**

### **SWIFT I HOME FEATURES:**

- Designed to suit 10m x 25m lots
- Zero lot compatible
- Cleverly designed home with a variety of floor plan options
- 3 generously sized bedrooms
- · Open plan kitchen, living & dining
- · Direct access from garage to home