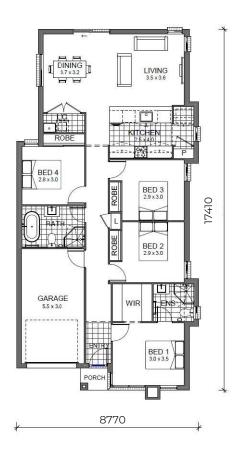

#### **SWIFT I FLOOR PLAN:**

### **SWIFT I HOME FEATURES:**

- Designed to suit 10m x 25m lots
- Zero lot compatible
- Cleverly designed home with a variety of floor plan options
- 3 generously sized bedrooms
- · Open plan kitchen, living & dining
- · Direct access from garage to home