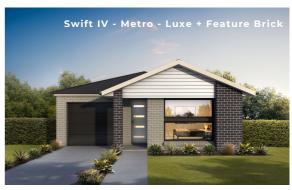

## Swift IV Home Design

## **SWIFT IV**

### **SWIFT I HOME FEATURES:**

- Designed to suit 10m x 30m lots
- Zero lot compatible
- Generous main bedroom with ensuite and walk in robe
- Additional 3 generously sized bedrooms
- Open plan kitchen, living & dining
- Second Living room located away from kitchen/family/dining
- Direct access from garage to home