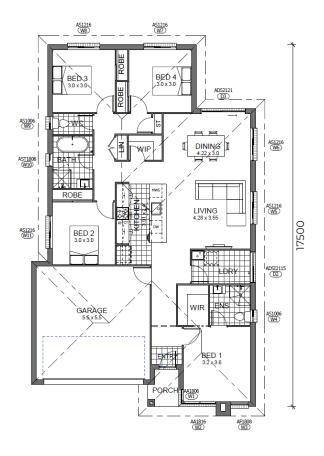

#### **FLOOR PLAN:**

- Designed to suit 12.5m x 28m lots
- · Zero lot compatible
- · Well proportioned 4 bedroom family home

The small print: This brochure is effective as of 31st March, 2020. Please refer to your Tempo Living Tender and Tender Plans for complete details, specification and all Inclusions. The Tempo Living Fixed Price Guarantee and Tempo Living Move in Ready Price applies to an ideal block which has minimal fall, an M Class classification and service connections located within the lot boundaries. All Inclusion selections are to be made from the Tempo Living range. The inclusions, products and suppliers may change without notice and may vary slightly in colour, style and finish. Inclusions located in any display home, sales centre, or marketing imagery may differ slightly to the specification provided in our base specification.