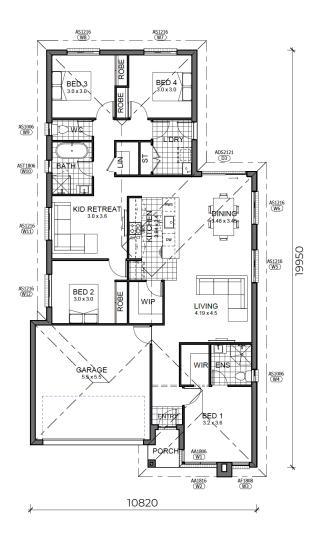

#### **FLOOR PLAN:**

- Designed to suit 12.5m x 28m lots
- · Zero lot compatible
- · Well proportioned 4 bedroom family home

The small print: This brochure is effective as of 31st March, 2020. Please refer to your Tempo Living Tender and Tender Plans for complete details, specification and all Inclusions. The Tempo Living Fixed Price Guarantee and Tempo Living Move in Ready Price applies to an ideal block which has minimal fall, an M Class classification and service connections located within the lot boundaries. All Inclusion selections are to be made from the Tempo Living range. The inclusions, products and suppliers may change without notice and may vary slightly in colour, style and finish. Inclusions located in any display home, sales centre, or marketing imagery may differ slightly to the specification provided in our base specification.