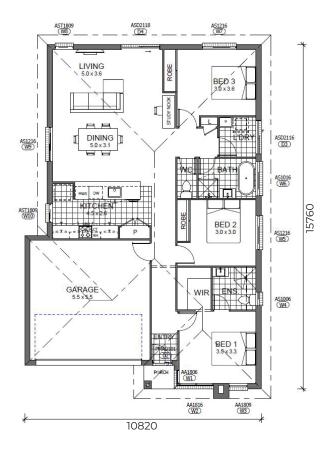

#### **FLOOR PLAN:**

### STRIDE I HOME FEATURES:

- Designed to suit 12.5m x 25m lots
- Zero lot compatible
- Well proportioned 3 bedroom family home
- Master bedroom including Ensuite and WIR
- · Open plan kitchen, living & dining
- Functional design with options for laundry, bathroom, alfresco and more