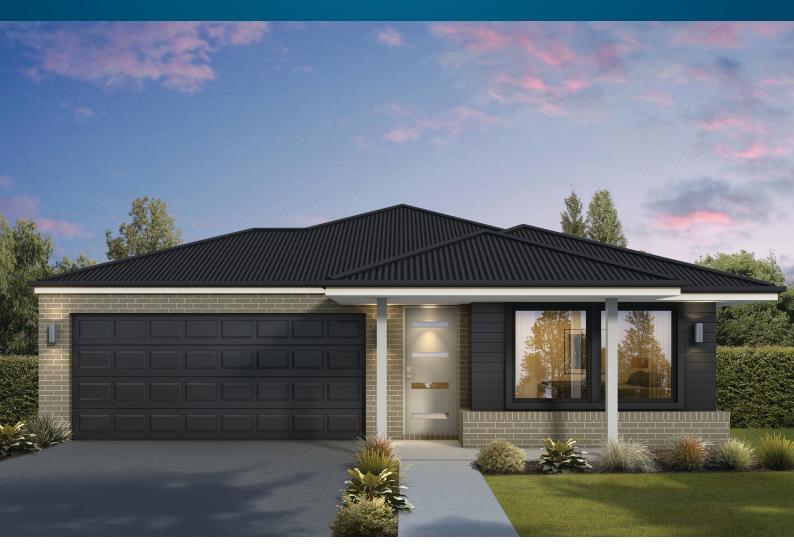

## Stride I

Home Design

## STRIDE I

### STRIDE I HOME FEATURES:

- Designed to suit 12.5m x 25m lots
- Zero lot compatible
- Well proportioned 3 bedroom family home
- Master bedroom including Ensuite and WIR
- · Open plan kitchen, living & dining
- Functional design with options for laundry, bathroom, alfresco and more