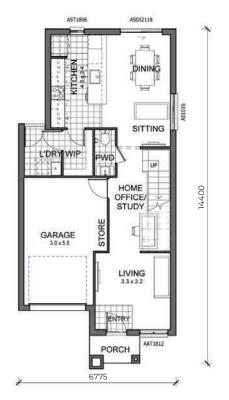

#### **PULSE I FLOOR PLAN:**

AS1216

AS1012

BED 2
3.0 x 2.8

ROBE ROBE

WIR

BED 1
3.3 x 3.2

AA1409

AA1209

AA1412

**GROUND FLOOR** 

FIRST FLOOR

### **PULSE I HOME FEATURES:**

- Designed to suit 8m x 25m lots
- Zero lot compatible
- · Open plan kitchen, dining & sitting
- Functional home office / study to ground floor
- · Second living space to ground floor
- · Generous walk-in robe to master bedroom
- Compact design with multiple floor options