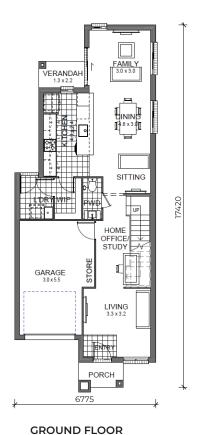

#### **PULSE I FLOOR PLAN:**

AS1216

AS1012

BED 2
3.0 x 2.8

ROBE ROBE

WIR

BED 1
3.3 x 3.2

AA1409

AA1209

AA1412

**GROUND FLOOR** 

FIRST FLOOR

### **PULSE I HOME FEATURES:**

- Designed to suit 8m x 25m lots
- Zero lot compatible
- · Open plan kitchen, dining & sitting
- Functional home office / study to ground floor
- · Second living space to ground floor
- · Generous walk-in robe to master bedroom
- Compact design with multiple floor options