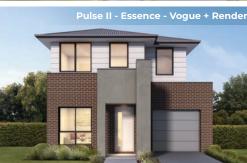

## Pulse II

**Home Design** 

### **PULSE II**

### **PULSE II HOME FEATURES:**

- Designed to suit 8m x 25m lots
- Zero lot compatible
- · Open plan kitchen, dining, family & sitting
- · Media to first floor
- · Second living space to ground floor
- · Walk-in robe to bed 2
- Compact design with multiple floor plan options