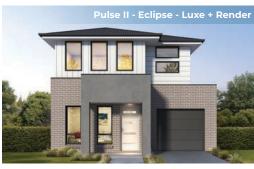

## Pulse II

**Home Design** 

### **PULSE II**

### **PULSE II HOME FEATURES:**

- Designed to suit 8m x 25m lots
- Zero lot compatible
- · Open plan kitchen, dining, family & sitting
- · Media to first floor
- · Second living space to ground floor
- · Walk-in robe to bed 2
- Compact design with multiple floor plan options