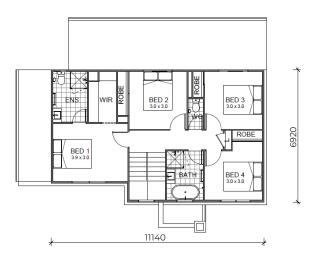

## PRESTO II

### **PRESTO II HOME FEATURES:**

- · Designed to suit shallow lots
- · Zero lot compatible
- Generous master bedroom with ensuite and WIR
- · 4 bedrooms with ample storage
- · 2 separate living areas to suit larger families
- · Double garage with direct access to home
- · Open plan kitchen, living & dining

### **PRESTO II FLOOR PLAN:**

**GROUND FLOOR** 

**FIRST FLOOR** 

The small print: This brochure is effective as of 31st March, 2020. Please refer to your Tempo Living Tender and Tender Plans for complete details, specification and all Inclusions. The Tempo Living Fixed Price Guarantee and Tempo Living Move in Ready Price applies to an ideal block which has minimal fall, an M Class classification and service connections located within the lot boundaries. All Inclusion selections are to be made from the Tempo Living range. The inclusions, products and suppliers may change without notice and may vary slightly in colour, style and finish. Inclusions located in any display home, sales centre, or marketing imagery may differ slightly to the specification provided in our base specification.