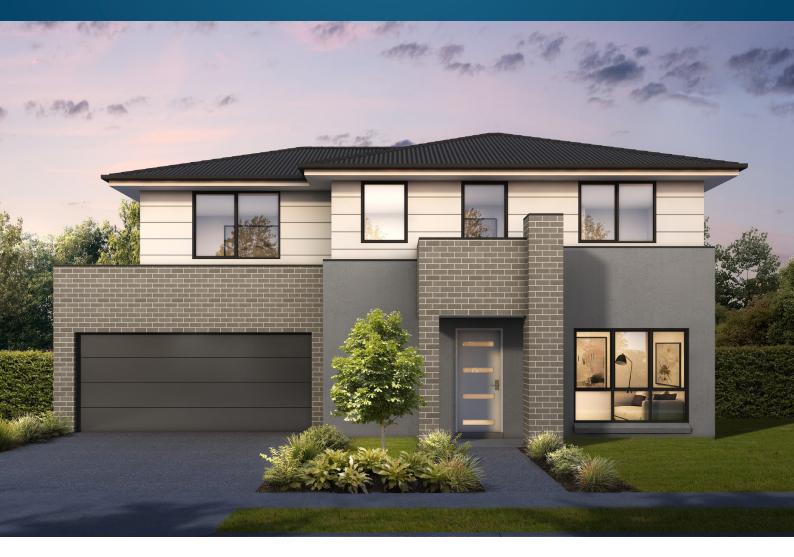

### Presto I

**Home Design** 

## PRESTO I

### **PRESTO I HOME FEATURES:**

- · Designed to suit shallow lots
- · Zero lot compatible
- Generous master bedroom with ensuite and WIR
- · 3 bedrooms with ample storage
- · 2 separate living areas to suit larger families
- · Double garage with direct access to home
- · Open plan kitchen, living & dining