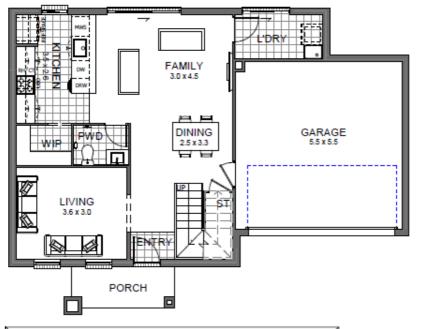

It's perfect for every stage of life, from first homebuyers and growing families to astute investors and downsizers looking for a low-maintenance, secure home with plenty of space.

**Ground Floor** 

First Floor