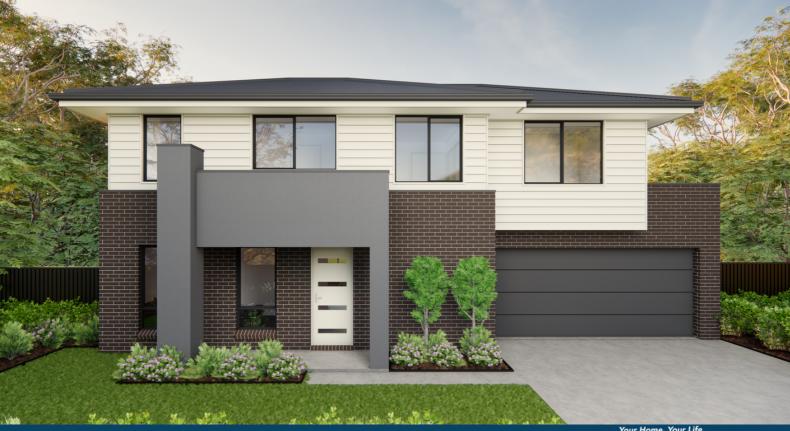

## Lot 406, Rouse Hill Heights, Box Hill

4 2.5 🖨 2 🕮 2

Wave II Essence Land size: 255 m2 House size: 175 m<sup>2</sup>

\$1,144,000

### **Key Inclusions**

- Elite essential Inclusions
- Developer guidelines approved
- 20mm stone tops to Kitchen & vanities
- 2.6m high ceilings & higher doors on Ground Floor
- Overhead cupboards with bulkheads
- Soft close doors and draws to Kitchen & vanities Choice of internal designer collections
- Tiles to Ground Floor Living and Porch

- Mirror sliding doors to robes
- Freestanding bathtub
- Ducted AC with 5 year Warranty
- Melamine shelving to robes and linen
- Auto door opener to garage door
- Facade with feature render included
- Floor coverings
- Concrete driveway