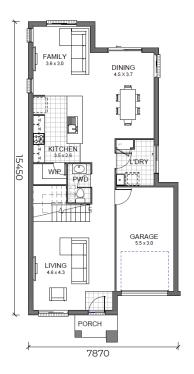

## Leap II

**Home Design** 

### **LEAP II**

#### **LEAP II ESSENCE FLOOR PLAN:**

**GROUND FLOOR** 

FIRST FLOOR

#### **LEAP II HOME FEATURES:**

- Designed to suit 9m x 25m lots
- Zero lot compatible
- · Generous master bedroom with WIR and ensuite
- · 3 separate living areas to suit larger families
- · Rumpus room to first floor
- Functional design with options for kitchen/family, alfresco and more
- · Open plan kitchen, living & dining