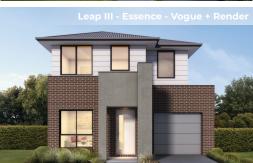

## Leap III

**Home Design** 

### **LEAP III**

#### **LEAP III HOME FEATURES:**

- Designed to suit 9m x 28m lots
- · Zero lot compatible
- 4 separate living areas to suit larger families
- · Ground floor theatre room
- · Ground floor bathroom
- · Ground floor Bedroom option
- · Open plan kitchen, living & dining