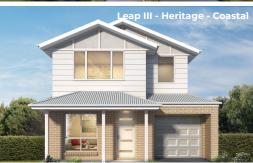

## Leap III

**Home Design** 

### **LEAP III**

#### **LEAP III HOME FEATURES:**

- Designed to suit 9m x 28m lots
- · Zero lot compatible
- 4 separate living areas to suit larger families
- · Ground floor theatre room
- · Ground floor bathroom
- · Ground floor Bedroom option
- · Open plan kitchen, living & dining