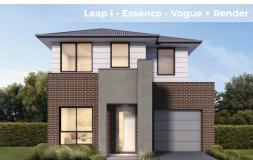

## Leap I

**Home Design** 

### **LEAP I**

#### **LEAP I HOME FEATURES:**

- Designed to suit 9m x 25m lots
- · Zero lot compatible
- Clever design with Ensuite and WIR to Master Bedroom
- 2 separate living areas to suit larger families
- · WIP to kitchen with an island bench
- Compact design with options for kitchen/family, alfresco and more
- · Open plan kitchen, living & dining