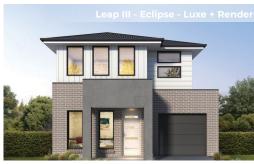

## Leap III

**Home Design** 

### **LEAP III**

#### **LEAP III HOME FEATURES:**

- Designed to suit 9m x 28m lots
- · Zero lot compatible
- 4 separate living areas to suit larger families
- · Ground floor theatre room
- · Ground floor bathroom
- · Ground floor Bedroom option
- · Open plan kitchen, living & dining