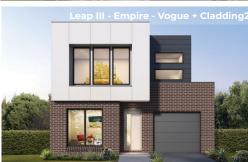

## Leap III

**Home Design** 

### **LEAP III**

#### **LEAP III HOME FEATURES:**

- Designed to suit 9m x 28m lots
- · Zero lot compatible
- 4 separate living areas to suit larger families
- · Ground floor theatre room
- · Ground floor bathroom
- · Ground floor Bedroom option
- · Open plan kitchen, living & dining