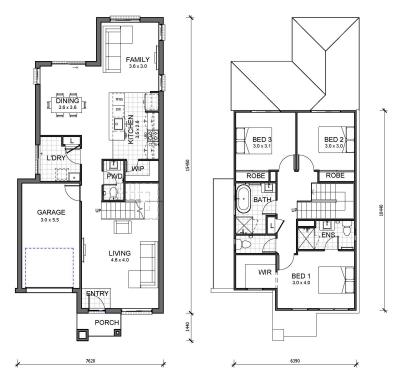

#### **LEAP I ESSENCE FLOOR PLAN:**

FIRST FLOOR

#### **LEAP I HOME FEATURES:**

- Designed to suit 9m x 25m lots
- · Zero lot compatible
- Clever design with Ensuite and WIR to Master Bedroom
- 2 separate living areas to suit larger families
- · WIP to kitchen with an island bench
- Compact design with options for kitchen/family, alfresco and more
- · Open plan kitchen, living & dining