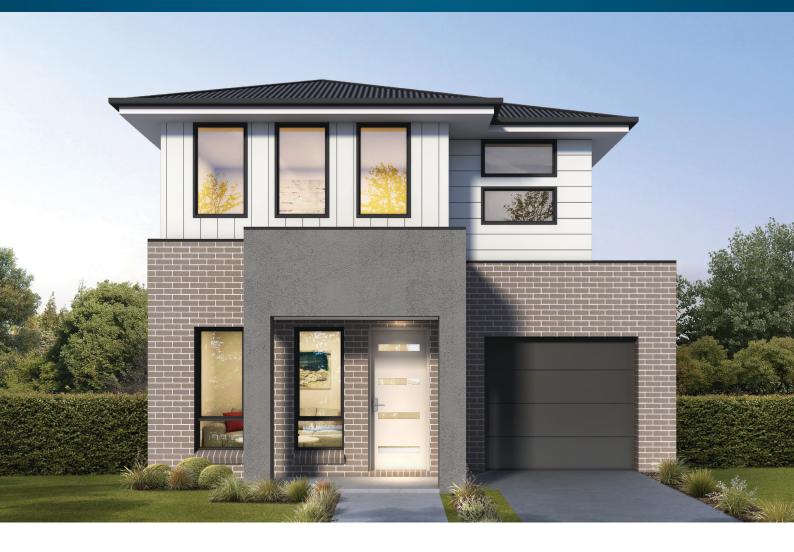

## Leap II

**Home Design** 

### **LEAP II**

#### **LEAP II HOME FEATURES:**

- Designed to suit 9m x 25m lots
- Zero lot compatible
- · Generous master bedroom with WIR and ensuite
- · 3 separate living areas to suit larger families
- · Rumpus room to first floor
- Functional design with options for kitchen/family, alfresco and more
- · Open plan kitchen, living & dining