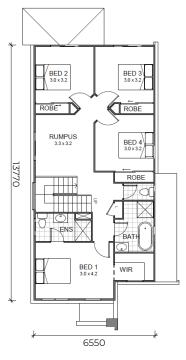

## Leap II

**Home Design** 

### **LEAP II**

#### **LEAP II ESSENCE FLOOR PLAN:**

**GROUND FLOOR** 

FIRST FLOOR

#### **LEAP II HOME FEATURES:**

- Designed to suit 9m x 25m lots
- Zero lot compatible
- · Generous master bedroom with WIR and ensuite
- · 3 separate living areas to suit larger families
- · Rumpus room to first floor
- Functional design with options for kitchen/family, alfresco and more
- · Open plan kitchen, living & dining