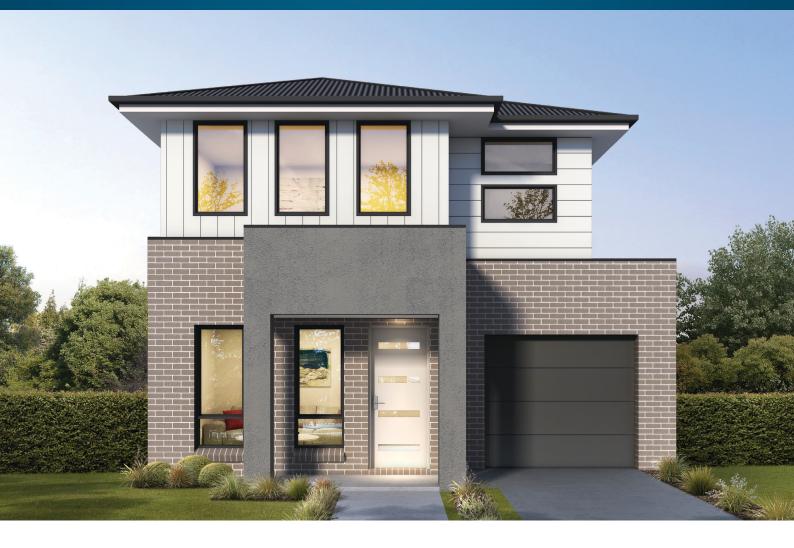

## Leap I

**Home Design** 

### **LEAP I**

#### **LEAP I HOME FEATURES:**

- Designed to suit 9m x 25m lots
- · Zero lot compatible
- Clever design with Ensuite and WIR to Master Bedroom
- 2 separate living areas to suit larger families
- · WIP to kitchen with an island bench
- Compact design with options for kitchen/family, alfresco and more
- · Open plan kitchen, living & dining