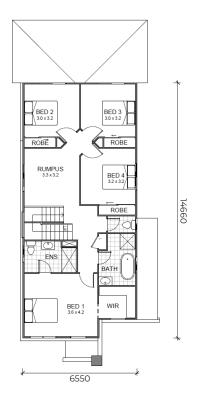

#### **LEAP III ESSENCE FLOOR PLAN:**

**GROUND FLOOR** 

FIRST FLOOR

#### **LEAP III HOME FEATURES:**

- Designed to suit 9m x 28m lots
- · Zero lot compatible
- 4 separate living areas to suit larger families
- · Ground floor theatre room
- · Ground floor bathroom
- · Ground floor Bedroom option
- · Open plan kitchen, living & dining