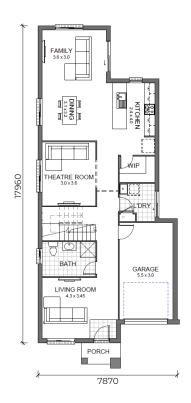

#### **LEAP III ESSENCE FLOOR PLAN:**

**GROUND FLOOR** 

FIRST FLOOR

#### **LEAP III HOME FEATURES:**

- Designed to suit 9m x 28m lots
- · Zero lot compatible
- 4 separate living areas to suit larger families
- · Ground floor theatre room
- · Ground floor bathroom
- · Ground floor Bedroom option
- · Open plan kitchen, living & dining