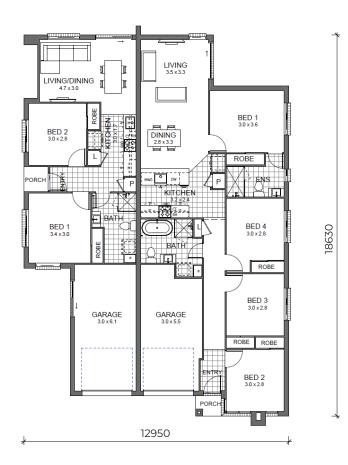

### JAZZ I ESSENCE FLOOR PLAN:

#### JAZZ I HOME FEATURES:

- Designed to suit 15m x 30m lots
- Dual key design
- Suits investors or astute buyer providing additional income
- Well proportioned bedrooms with generous storage
- Lock up garage to both dwellings
- Open plan kitchen, living & dining