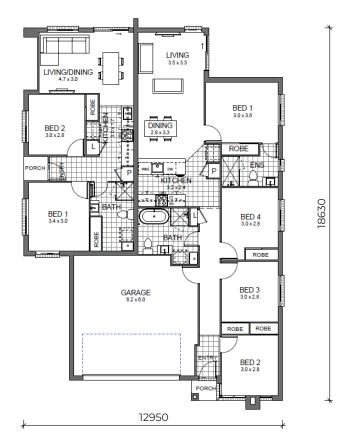

### JAZZ I ESSENCE FLOOR PLAN:

#### JAZZ I HOME FEATURES:

- Designed to suit 15m x 30m lots
- Dual key design
- Suits investors or astute buyer providing additional income
- Well proportioned bedrooms with generous storage
- Lock up garage to both dwellings
- Open plan kitchen, living & dining