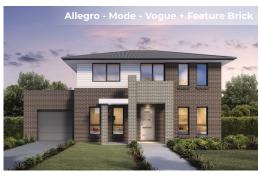

## Allegro

**Home Design** 

## **ALLEGRO**

#### **ALLEGRO HOME FEATURES:**

- · Designed to suit shallow lots
- · Zero lot compatible
- · Compact design with clever use of space
- Generous master bedroom with ensuite and WIR
- Ground floor bedroom to suit inlaw accommodation
- · 2 separate living areas to suit larger families
- Open plan kitchen, living & dining