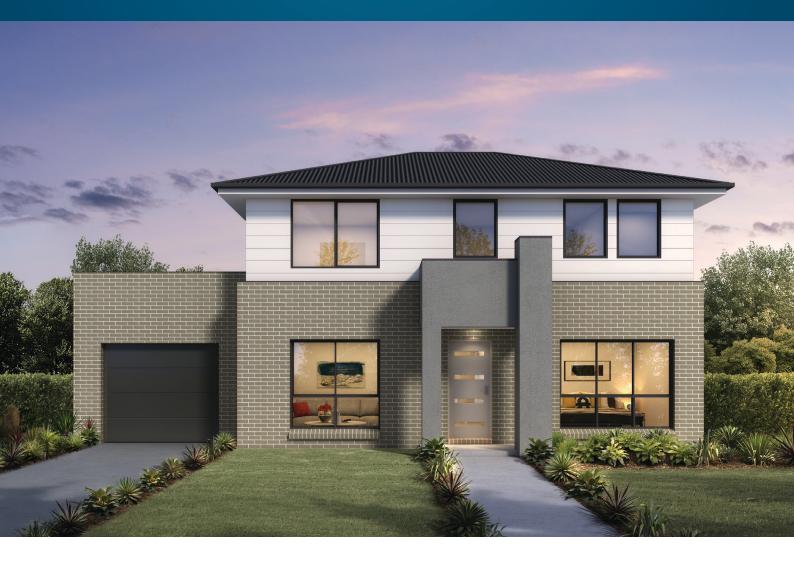

## Allegro

**Home Design** 

## **ALLEGRO**

#### **ALLEGRO HOME FEATURES:**

- · Designed to suit shallow lots
- · Zero lot compatible
- · Compact design with clever use of space
- Generous master bedroom with ensuite and WIR
- Ground floor bedroom to suit inlaw accommodation
- · 2 separate living areas to suit larger families
- Open plan kitchen, living & dining