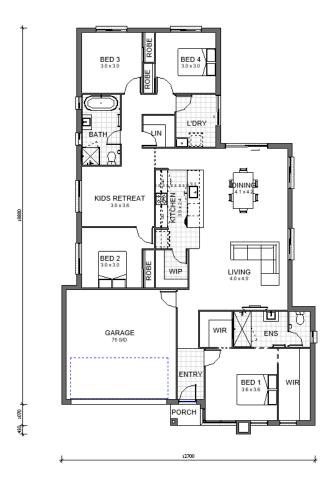

### Cadence IV

## **CADENCE IV**

### **CADENCE IV ESSENCE FLOOR PLAN:**

- His & Hers WIR to Master Bedroom
- · Spacious Ensuite with separate WC
- · Open plan Kitchen, Living & Dining
- · Four bedrooms with separate Kids retreat