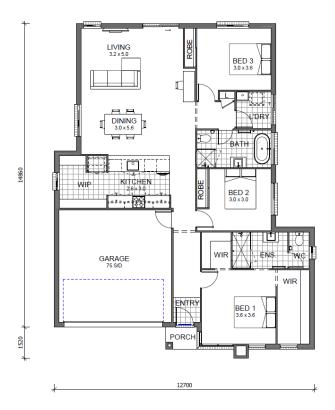

## Cadence I

## **CADENCE I**

### **CADENCE I ESSENCE FLOOR PLAN:**

- · His & Hers WIR to Master Bedroom
- · Spacious Ensuite with separate WC
- · Open plan Kitchen, Living & Dining
- · Generous Walk-in Pantry