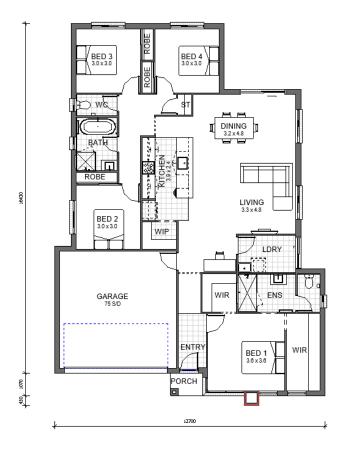

### Cadence III

## **CADENCE III**

### **CADENCE III ESSENCE FLOOR PLAN:**

- His & Hers WIR to Master Bedroom
- · Spacious Ensuite with separate WC
- · Open plan Kitchen, Living & Dining
- · Generous Walk-in Pantry