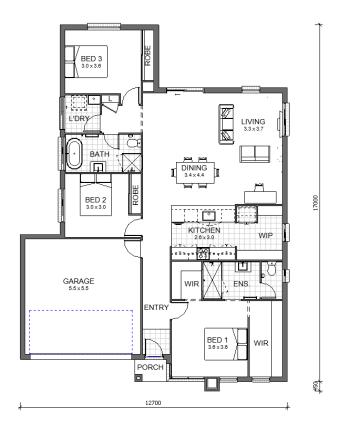

## Cadence II

## **CADENCE II**

### **CADENCE II ESSENCE FLOOR PLAN:**

- · His & Hers WIR to Master Bedroom
- · Spacious Ensuite with separate WC
- · Open plan Kitchen, Living & Dining
- · Generous Walk-in Pantry